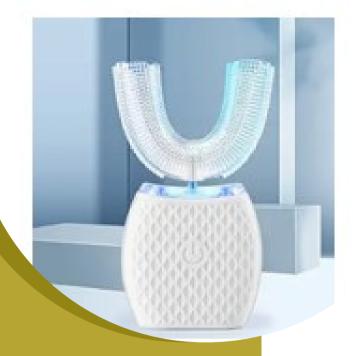

## 360 Ultrasonic Electrical Toothbrush

Elevate your oral health routine with this 360 Ultrasonic Electrical Toothbrush.

Experience a revolution in oral care with our innovative U-shaped brush head, providing a full fit for your teeth. The unique design ensures efficient cleaning, reaching every nook and cranny of your mouth for a thorough and refreshing experience.

Precision cleaning removes food residue, kills oral germs, protects gum health, and whitens teeth.

**PRODUCT FEATURES** 

One Touch Control

Magnetic
Charging Base

Blue Light for Whitening

4 Modes