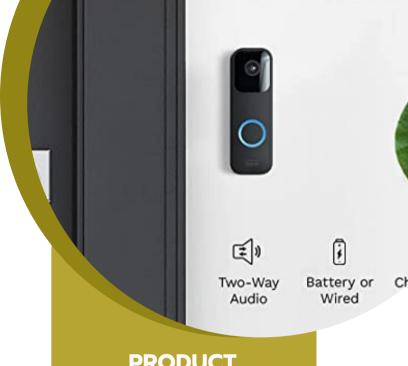

## **Blink Doorbell**

Answer your door no matter where you are from your smartphone! Whether you're working, walking the dog, or busy making memories -Video Doorbell lets you see who's at your door. Get alerts when motion is detected or someone presses Video Doorbell. Connect to a Sync Module like the Amazon Echo Show with Alexa to engage in alerts, live view and two-way audio on demand. Designed for every home, go wirefree or connect to doorbell wiring to also sound your existing in-home chime. When wired or paired with a Sync Module, just ask Alexa to answer the front door. Includes one Video Doorbell, 2 AA 1.5V Lithium Batteries, and command strips.

## **PRODUCT FEATURES**

Long Lasting Battery

Chime App Alerts

Two Way Audio

Day and Night HD Video

Compatible with Alexa