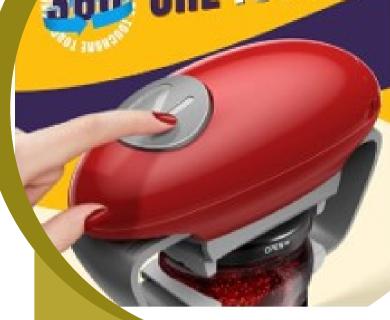

## Defiance DD County Board of Developmental Disabilities UNITE. INSPIRE. BECOME. Electric Jar Opener

Simple to use, smoothness, no headache or hassle! Set the electric jar opener onto jar, push the button then watch the jaws fast twist the lid up and shut off automatically.

With its adjustable size of jaws, automatic jar opener is easy grips 1.2 to 3.5 inches.

This opener is not suitable for plastic, irregular or conical jar.

PRODUCT FEATURES

One Touch Operation

Fast Opening Time

Fits Multiple Size Jars

Easy to Use