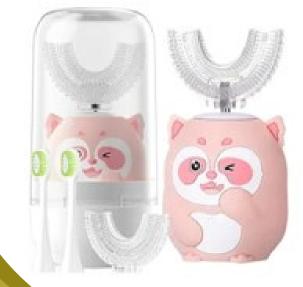

## Kids U-Shaped Electrical Toothbrush

This cute and colorful cartoon theme designed toothbrush helps make brushing easy and fun for little brushers. They will develop healthy brushing habits without worrying about whether your loved one wants to brush or not.

The food-grade silicone brush head, U-shaped design is perfect for kid's teeth, providing a comfortable brushing sensation, thus developing healthy brushing habits. The soft brush head also helps with a more efficient deep cleaning.

**PRODUCT FEATURES** 

One Touch
Control

**USB** Charging

Food Grade Silicone Brush

6 Modes