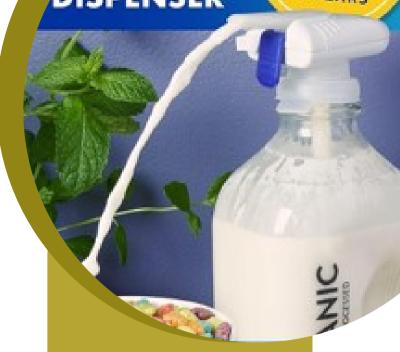

## Magic Tap Automatic Drink Dispenser

No need to lift heavy bottles. Simply place the dispensing tube into the beverage bottle and adjust the universal silicone cap to ensure a snug fit. Press your cup, glass or bowl to the trigger, and enjoy! The automatic beverage dispenser is suitable for most non-carbonated water and beverage jugs. The MAGIC TAP dispenser can turn any beverage container into an easy-to-use beverage dispenser reducing the need for lifting heavy bottles.

The spout of the MAGIC TAP automatic beverage dispenser can prevent overflow, dripping and waste.