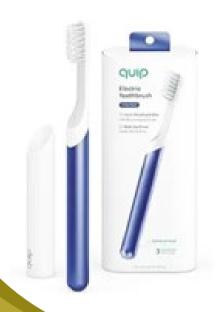

## Quip Adult Electric Toothbrush

Oral health is a big deal - and the right technique makes all the difference. The quip Toothbrush has a 2-minute built-in timer for a complete routine + 30-second pulses for an even clean. Soft bristles help clean tight spaces and sensitive teeth and gums with gentle sonic vibrations for a safe, effective electric toothbrush for adults. Keep your smile healthy & plaque-free

Dentists recommend replacing brush heads every 3 months before bristles wear out and no longer brush properly.

Created with Dentists & Designers: We design products that guide good oral care habits (and exclude the gimmicks that don't), to simplify a healthy routine. Simplify even further with our verified quip Brush Head Refills

**PRODUCT FEATURES** 

**AAA** Batteries

Battery Lasts Up to 3 Months

Slim and Lightweight

**Timers** 