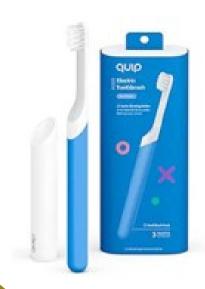

## Quip Kid Electric Toothbrush

Oral health is a big deal - and the right technique makes all the difference.

A grown-up brush designed to help kids build better habits.

Small teeth need a smaller brush head to get in every nook and cranny. Gentle, timed sonic vibrations provide an effective clean while minimizing mess and toothpaste splatter.

Smaller head to clean tight spaces Two-minute timer with 30-second pulses Soft round-tipped nylon bristles

**PRODUCT FEATURES** 

**AAA** Batteries

Battery Lasts Up to 3 Months

Slim and Lightweight

Timers