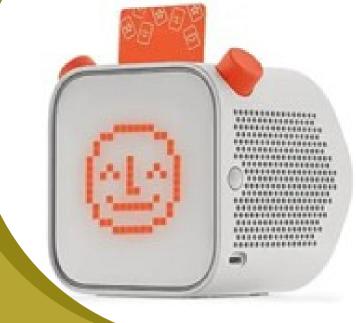

## **Yoto Player**

The Yoto Player is a screen free audio player! You insert little audiobook cards into the top of the player and the two knobs control the volume + the chapters. That's it. It's so simple and easy to use.

The Yoto Player opens up creative play to a whole new world of potential. Build independence and inspire imagination.

No microphone. No camera. No ads.