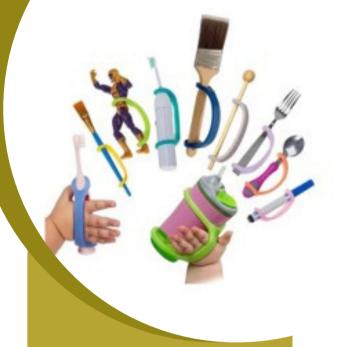

## Every EaZyHold Size – Daily Living Aid

Movement through play drives learning in children. EazyHold provides that pathway for exploration with low-tech, inexpensive, adaptive aids that are easily accessible and supportive of all students right from the start.

For children to adults hands and limbs, EazyHolds ergonomic design enables those with conditions such as cerebral palsy, arthritis, limb differences, tremors, spinal cord injuries, and motor delays to easily hold and control objects of daily living.

Our soft cuffs help students to thrive and flourish in the fundamentals of art, music, writing, eating, and play without hand-over-hand assistance.